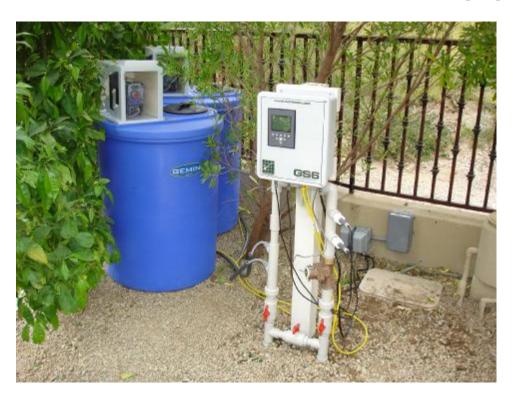

#### General Description:

The WERECON RTS Series water treatment systems are specifically designed for homeowners who have the finest quality landscapes, and demand the best. This system features single or multi-pump fertilizer injection, as well as an optional pH control capability. It incorporates the same great quality and innovation as our industrial grade golf course systems, but at a lower cost, and designed to treat smaller volumes of water. The system includes everything you need, Injection Pumps, Tanks (62 Gallon with Secondary Containment), Flow Sensor, and Optionally, pH Sensors. Additionally, the RTS series makes use of our latest control system, the Green Scorpion 6, with unparalleled ease of use.

#### Features:

- Tamper proof, lockable outdoor rated pump enclosures.
- Soundproof pumps for a quiet nights sleep.
- Pre wired and plumbed for easy installation.
- Records product and water usage over time.
- Simple to operate and maintain
- Made in the USA.