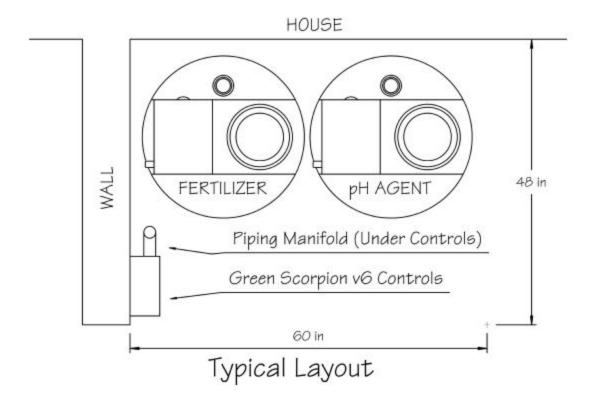

#### General Description:

The WERECON RTS Series water treatment systems are specifically designed for homeowners who have the finest quality landscapes, and demand the best. This system features single or multi-pump fertilizer injection, as well as an optional pH control capability. It incorporates the same great quality and innovation as our industrial grade golf course systems, but at a lower cost, and designed to treat smaller volumes of water. The system includes everything you need, Injection Pumps, Tanks (62 Gallon with Secondary Containment), Flow Sensor, and Optionally, pH Sensors. Additionally, the RTS series makes use of our latest control system, the Green Scorpion 6, with unparalleled ease of use.

## **Specifications**

Dimensions Variable
Pump Diaphragm PTFE
Pump Liquid end PVC
Seals Viton
Check valves Ceramic

Input Power 110-120VAC Single Phase at 10 AMP

Pump capacity 1.3 or 2.3 GPH

Pressure max. 150 PSI

Tank Material Crosslinked Polyethylene

Tank Capacity 62 US Gallons

Pre wired power cordset for standard 120VAC Outlet.

Specifications Subject to Change at Manufacturers Discretion